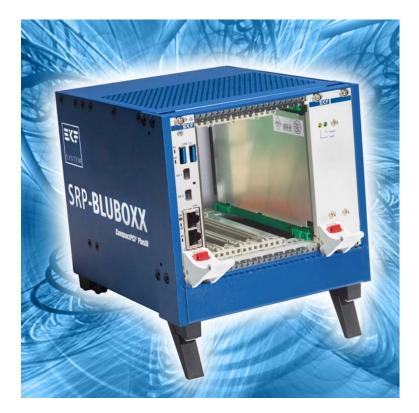

#### SRP-3202-BLUBOXX • CompactPCl<sup>®</sup> PlusIO • Small Industrial Systems

versatile, economic the Rugged, SRP-3202-BLUBOXX series of miniature *CompactPCI<sup>®</sup> PlusIO IPC systems from EKF is* suitable for all industrial requirements, even under harsh conditions. The small rack is built of high-quality 19-inch components. With its low dimensions of only 172mm x 168mm x 208mm (4U/32HP), the SRP-BLUBOXX provides space for up to five CompactPCl<sup>®</sup> boards. The system slot on the left side of the hybrid backplane complies with the CompactPCl<sup>®</sup> PlusIO specification. A suitable CPU Card such as the PC4-PRESTO or PC6-TANGO controls four *CompactPCl<sup>®</sup> Serial slots to the right side.* 

#### Feature Summary

- Dimensions approx. 172mm x 168mm x 208mm (W x H x D) including fan unit (w/o tips)
- ► 4U/32HP 19-inch technology
- Removable tip up feets
- CompactPCI<sup>®</sup> PlusIO and CompactPCI<sup>®</sup> Serial hybrid backplane, 1+4 card slots
- System Slot (CPU Card) according to PICMG<sup>®</sup> CompactPCI<sup>®</sup> 2.30 PlusIO
- 4 x PICMG<sup>®</sup> CompactPCI<sup>®</sup> Serial (CPCI-S.0) peripheral card backplane slots
- Removable power supply 150W, wide AC input voltage range 90V 264V
- Removable DC power supply 9V 36V optional
- Bottom mount fan unit Pabst 120mm 12V 1.25W 94m<sup>3</sup>/h
- Suitable CompactPCI<sup>®</sup> PlusIO CPU cards available e.g. PC3-ALLEGRO, PC4-PRESTO
- Low Power CompactPCI<sup>®</sup> PlusIO CPU cards available e.g. PC2-LIMBO, PC6-TANGO
- Variety of CompactPCI<sup>®</sup> Serial peripheral cards available
- Designed & manufactured in Germany
- ISO 9001 certified quality management
- Long term availability
- Rugged solution
- RoHS compliant
- Custom specific versions on request