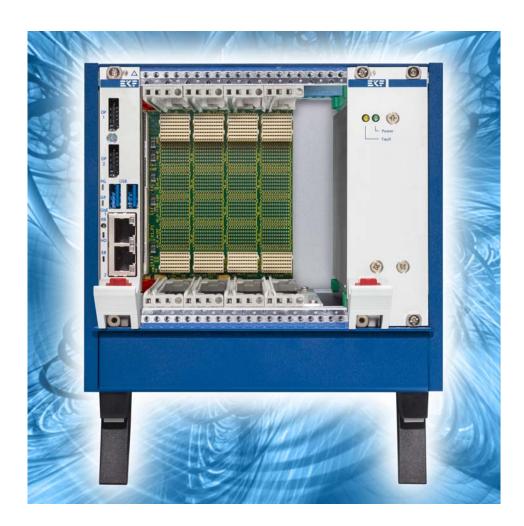

#### SRP-3202-BLUBOXX • CompactPCl<sup>®</sup> PlusIO • Small Industrial Systems

versatile, economic the Rugged, SRP-3202-BLUBOXX series of miniature *CompactPCI<sup>®</sup> PlusIO IPC systems from EKF is* suitable for all industrial requirements, even under harsh conditions. The small rack is built of high-quality 19-inch components. With its low dimensions of only 172mm x 168mm x 208mm (4U/32HP), the SRP-BLUBOXX provides space for up to five CompactPCl<sup>®</sup> boards. The system slot on the left side of the hybrid backplane complies with the CompactPCl<sup>®</sup> PlusIO specification. A suitable CPU Card such as the PC4-PRESTO or PC6-TANGO controls four *CompactPCl<sup>®</sup> Serial slots to the right side.* 

#### Feature Summary

- Dimensions approx. 172mm x 168mm x 208mm (W x H x D) including fan unit (w/o tips)
- ► 4U/32HP 19-inch technology
- Removable tip up feets
- CompactPCI<sup>®</sup> PlusIO and CompactPCI<sup>®</sup> Serial hybrid backplane, 1+4 card slots
- System Slot (CPU Card) according to PICMG<sup>®</sup> CompactPCI<sup>®</sup> 2.30 PlusIO
- 4 x PICMG<sup>®</sup> CompactPCI<sup>®</sup> Serial (CPCI-S.0) peripheral card backplane slots
- Removable power supply 150W, wide AC input voltage range 90V 264V
- Removable DC power supply 9V 36V optional
- Bottom mount fan unit Pabst 120mm 12V 1.25W 94m<sup>3</sup>/h
- Suitable CompactPCI<sup>®</sup> PlusIO CPU cards available e.g. PC3-ALLEGRO, PC4-PRESTO
- Low Power CompactPCI<sup>®</sup> PlusIO CPU cards available e.g. PC2-LIMBO, PC6-TANGO
- Variety of CompactPCI<sup>®</sup> Serial peripheral cards available
- Designed & manufactured in Germany
- ISO 9001 certified quality management
- Long term availability
- Rugged solution
- RoHS compliant
- Custom specific versions on request