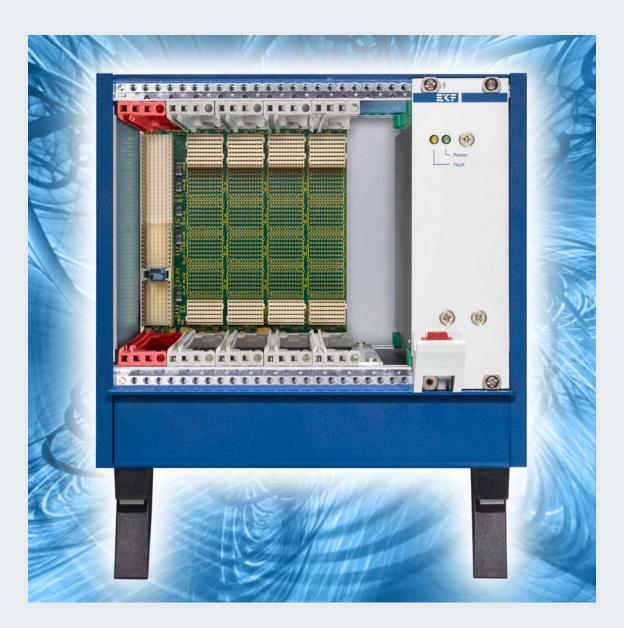

#### SRP-3202-BLUBOXX • CompactPCl<sup>®</sup> PlusIO • Small Industrial Systems

versatile, economic the Rugged, SRP-3202-BLUBOXX series of miniature *CompactPCI<sup>®</sup> PlusIO IPC systems from EKF is* suitable for all industrial requirements, even under harsh conditions. The small rack is built of high-quality 19-inch components. With its low dimensions of only 172mm x 168mm x 208mm (4U/32HP), the SRP-BLUBOXX provides space for up to five CompactPCl<sup>®</sup> boards. The system slot on the left side of the hybrid backplane complies with the CompactPCl<sup>®</sup> PlusIO specification. A suitable CPU Card such as the PC4-PRESTO or PC6-TANGO controls four *CompactPCl<sup>®</sup> Serial slots to the right side.* 

#### Feature Summary

- Dimensions approx. 172mm x 168mm x 208mm (W x H x D) including fan unit (w/o tips)
- ► 4U/32HP 19-inch technology
- Removable tip up feets
- CompactPCI<sup>®</sup> PlusIO and CompactPCI<sup>®</sup> Serial hybrid backplane, 1+4 card slots
- System Slot (CPU Card) according to PICMG<sup>®</sup> CompactPCI<sup>®</sup> 2.30 PlusIO
- 4 x PICMG<sup>®</sup> CompactPCI<sup>®</sup> Serial (CPCI-S.0) peripheral card backplane slots
- Removable power supply 150W, wide AC input voltage range 90V 264V
- Removable DC power supply 9V 36V optional
- Bottom mount fan unit Pabst 120mm 12V 1.25W 94m<sup>3</sup>/h
- Suitable CompactPCI<sup>®</sup> PlusIO CPU cards available e.g. PC3-ALLEGRO, PC4-PRESTO
- Low Power CompactPCI<sup>®</sup> PlusIO CPU cards available e.g. PC2-LIMBO, PC6-TANGO
- Variety of CompactPCI<sup>®</sup> Serial peripheral cards available
- Designed & manufactured in Germany
- ISO 9001 certified quality management
- Long term availability
- Rugged solution
- RoHS compliant
- Custom specific versions on request